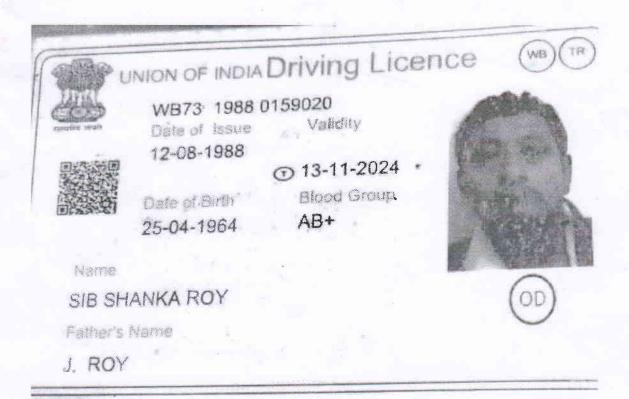

Shiv Shankar Roy S/O Lt. Jogeshwar Roy of Melli Bazar Ps Kalimpong Dist. Kalimpong

b Driving license number and date of expiry:

WB7319880159020

c Address of the issuing authority:

LA Kalimpong

d Regd. No. in case of Public service vehicle:

**Registration No & Class of** 12 vehicle: i)Engine No.: ii)Chassis No.:

TATA Sumo SK01J 1960 497SPTC42FQZ617529 MAT44614499F15130

- 13 Route Permit his particulars:
- Action taken if any and the 14 result there on: