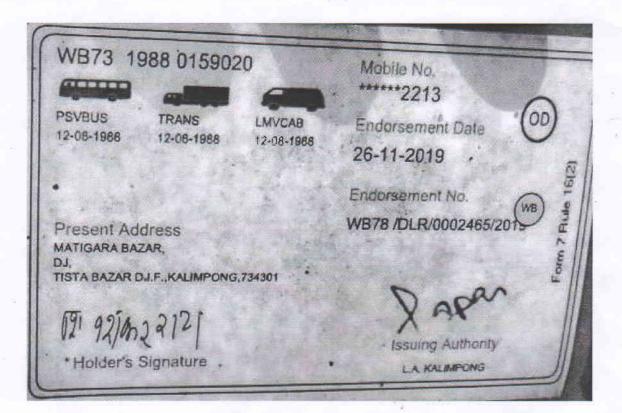

Shiv Shankar Roy S/O Lt. Jogeshwar Roy of Melli Bazar Ps Kalimpong Dist. Kalimpong

b Driving license number and date of expiry:

WB7319880159020

c Address of the issuing authority:

LA Kalimpong

d Regd. No. in case of Public service vehicle:

**Registration No & Class of** 12 vehicle: i)Engine No.: ii)Chassis No.:

TATA Sumo SK01J 1960 497SPTC42FQZ617529 MAT44614499F15130

- 13 Route Permit his particulars:
- Action taken if any and the 14 result there on: