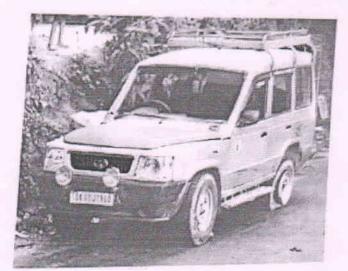

| 1 | Date of Accident                                  | 12.11.2024                                                          |                               |
|---|---------------------------------------------------|---------------------------------------------------------------------|-------------------------------|
| 2 | Time of Accident                                  | 12.12 hrs                                                           |                               |
| 3 | Place of Accident                                 | 4 <sup>th</sup> Mile Tashiding, PS+Dist. Kalimpong                  |                               |
| 4 | Source of Information                             | Driver/Owner: Shiv Shankar Roy                                      |                               |
|   |                                                   | Victim: 1. Durga Rai (45y/F/Hindu) W/O Lt. Amber F                  | Rai of Melli Bazar Sikkim. 2. |
|   |                                                   | Sukmani Subba (24y/F/Hindu) W/O Surjaman Tamang                     | g of Passi, Melli Sikkim.     |
|   |                                                   | Witness:                                                            |                               |
|   |                                                   | Hospital: Kalimpong District Hospital                               |                               |
|   |                                                   | Good Samaritan Police:                                              |                               |
|   |                                                   | Others (Specify)                                                    |                               |
|   | Name, mobile number & ad                          | dress of the Informant                                              |                               |
|   | Name                                              | Sudhir Mangrati S/O Lt. Sombaray Mangrati                           |                               |
|   | Mobile No.                                        | 9932352867                                                          |                               |
|   | Address                                           | 8 <sup>th</sup> Mile Kalimpong                                      |                               |
| 5 | Nature of Accident                                | Injury: 02                                                          |                               |
|   |                                                   | Fatal: Nil                                                          |                               |
|   |                                                   | Damage/loss of property: NIL                                        |                               |
|   |                                                   | Any other loss/injury: 02 Vehicle Damaged                           |                               |
|   | Numbers of Vehicle                                | 03 vehicles                                                         |                               |
|   | involved                                          | 05 venicies                                                         |                               |
|   | Whether Registration                              | Yes                                                                 |                               |
|   | Number of the Offending                           |                                                                     |                               |
|   | Vehicle known                                     |                                                                     |                               |
|   | Whether offending Vehicle impounded by the police | Yes                                                                 |                               |
|   | Whether the driver of the                         | Yes                                                                 |                               |
|   | offending vehicle found on                        | 105                                                                 |                               |
|   | the spot                                          |                                                                     |                               |
|   | Number of Fatalities                              | N/A                                                                 |                               |
|   | Number of Injured                                 | 02                                                                  |                               |
| 6 | Details of the Hospital wher                      | e victim(s) taken                                                   |                               |
|   | Hospital Name                                     | Kalimpong District Hospital                                         |                               |
|   | Address                                           | Kalimpong                                                           |                               |
|   | Doctor's Name                                     | N/a                                                                 |                               |
| 7 |                                                   | Footage                                                             | NO                            |
| 8 |                                                   | served and be filed with DAR<br>(s) and Insurance of the Vehicle(s) |                               |
| 0 | Details                                           | Vehicle 1 (Offending vehicle)                                       | Vehicle 2                     |
|   |                                                   | (Onchung (Chick)                                                    |                               |
|   | Vehicle Details                                   |                                                                     |                               |
|   | Vehicle Registration No.                          | SK01J 1960                                                          |                               |