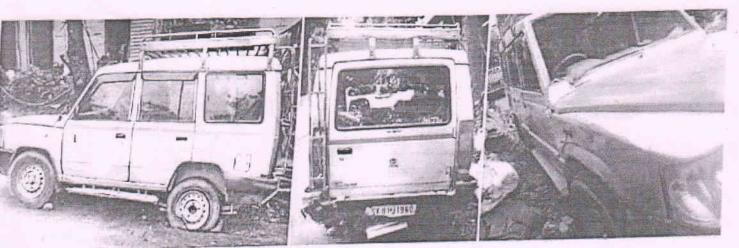

# SHO/IO

Documents to be attached:

i. Copy of FIR

Images/ Videos to be attached:

- i. Main Resting Place of Vehicle
- ii. Damage to Vehicle
- iii. Damage to Property
- iv. Obstructions of Objects on Road
- v. Junction/Road Type
- vi. Road Surface
- vii. Skid Marks
- viii. Surroundings
- ix. Any feature which might have contributed to the accident
- x. Other Images
- xi. Other Videos